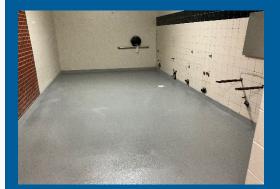

# **Progress Photos**

Epoxy on Restroom Floors Area A,C

Finishing of Electrical Equipment Pad

Ceiling Grids Install at Area B, C

Main-Electrical Line Rough-in with pull can

Gym Mezzanine New Handrail Paint