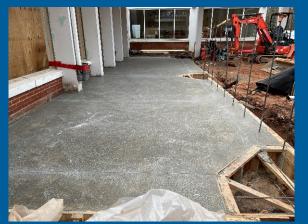

at D-East
- Installation of equipment curbs on roof @ Area D
- Wall preparation for paint throughout the building
- Installation of rooftop equipment support steel at area D.
- Installing epoxy on restroom floors area A, B, C
- Excavation of secure vestibule and canopy footings -Completed
- VRF Line set pressure testing ongoing
- Insulation of duct work at area B, and C
- Pouring of S.O.G and canopy footings Completed
- Insulation of duct work at area B, and C
- Install ceiling grid in Area A, B, and C
- Electrical Equipment Pads being poured

### **Upcoming Activities 02/27/23-03/03/23**

- Damp proofing of CMU infills
- Rooftop steel at cafeteria installation at area E
- Install Bathroom Fixtures
- Install Lights & low volt in ceiling grid in area A, B, C
- Prep Exterior equipment pads



Vestibule Slab-on Grade Poured



Metal Canopy footings being poured





# **Progress Photos**



Epoxy on Restroom Floors Area A,C



Finishing of Electrical Equipment Pad



Ceiling Grids Install at Area B, C



Main-Electrical Line Rough-in with pull can



Gym Mezzanine New Handrail Paint



## **Project Schedule**

• Schedule Status: On Schedule



## **Project Financials**

- Construction GMP: \$9,989,727.77
- Progress Billed to Date: \$3,154,691
- Budget Status: Within GMP