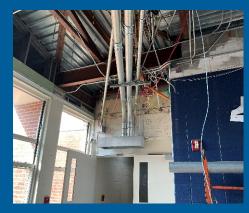

# **Progress Photos**

Epoxy on Restroom Floors Area A,C

Finishing of Electrical Equipment Pad

Ceiling Grids Install at Area B, C

Main-Electrical Line Rough-in with pull can

Gym Mezzanine New Handrail Paint