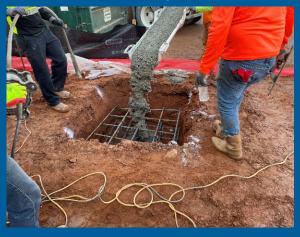

ent curbs on roof @ Area D
- Wall preparation for paint throughout the building
- Installation of rooftop equipment support steel at area D.
- Installing epoxy on restroom floors area A, B, C
- Excavation of secure vestibule and canopy footings -Completed
- VRF Line set pressure testing ongoing
- Insulation of duct work at area B, and C
- Pouring of S.O.G and canopy footings Completed
- Insulation of duct work at area B, and C
- Install ceiling grid in Area A, B, and C
- Electrical Equipment Pads being poured

### **Upcoming Activities 02/27/23-03/03/23**

- Damp proofing of CMU infills
- Rooftop steel at cafeteria installation at area E
- Install Bathroom Fixtures
- Install Lights & low volt in ceiling grid in area A, B, C
- Prep Exterior equipment pads



Vestibule Slab-on Grade Poured



Metal Canopy footings being poured





# **Progress Photos**



Epoxy on Restroom Floors Area A,C



Finishing of Electrical Equipment Pad



Ceiling Grids Install at Area B, C



Main-Electrical Line Rough-in with pull can



Gym Mezzanine New Handrail Paint



## **Project Schedule**

• Schedule Status: On Schedule



## **Project Financials**

- Construction GMP: \$9,989,727.77
- Progress Billed to Date: \$3,154,691
- Budget Status: Within GMP